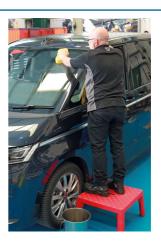

## **Insulating Stool**

A high stability insulating workshop stool for improved working comfort when working on any vehicle but particularly EV and hybrid vehicles. Great for access to the electric control units on larger vehicles (SUV's, 4 x 4's, LCV's etc). Manufactured from impact resistant polypropylene and fitted with rubber feet. Also ideal for screen and vehicle roof access.

## **Additional Information**

- High stability, high impact resistance & high slip resistance made from high impact copolymer polypropylene.
- Rough non-slip platform surface, with rubber tipped legs for greater adherence to the floor.
- Platform dimensions: 525 x 525mm, floor dimensions: 575 x 575mm, surface height: 304mm.
- · 45kV safe working load, meets UNE 204001:1999 insulating platforms for electrical purposes standard.
- · Suitable for indoor (dry) conditions.