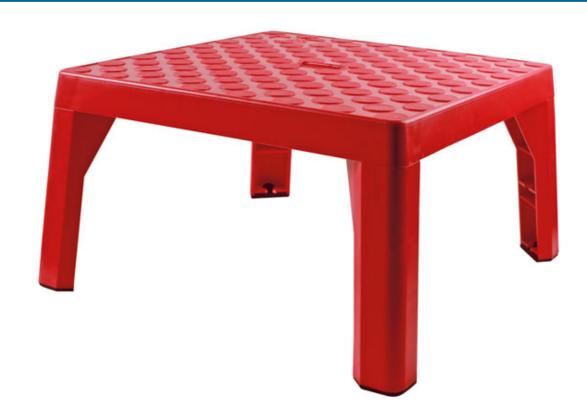

## **Insulating Stool**

A high stability insulating workshop stool for improved working comfort when working on any vehicle but particularly EV and hybrid vehicles. Great for access to the electric control units on larger vehicles (SUV's, 4 x 4's, LCV's etc). Manufactured from impact resistant polypropylene and fitted with rubber feet. Also ideal for screen and vehicle roof access.

## **Additional Information**

- High stability, high impact resistance & high slip resistance made from high impact copolymer polypropylene.
- Rough non-slip platform surface, with rubber tipped legs for greater adherence to the floor.
- Platform dimensions: 525 x 525mm, floor dimensions: 575 x 575mm, surface height: 304mm.
- · 45kV safe working load, meets UNE 204001:1999 insulating platforms for electrical purposes standard.
- · Suitable for indoor (dry) conditions.