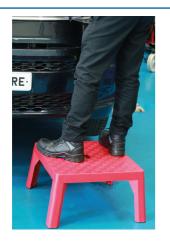

## **Insulating Stool**

A high stability insulating workshop stool for improved working comfort when working on any vehicle but particularly EV and hybrid vehicles. Great for access to the electric control units on larger vehicles (SUV's, 4 x 4's, LCV's etc). Manufactured from impact resistant polypropylene and fitted with rubber feet. Also ideal for screen and vehicle roof access.