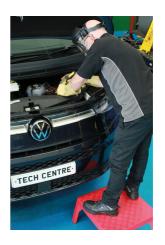

## **Insulating Stool**

A high stability insulating workshop stool for improved working comfort when working on any vehicle but particularly EV and hybrid vehicles. Great for access to the electric control units on larger vehicles (SUV's, 4 x 4's, LCV's etc). Manufactured from impact resistant polypropylene and fitted with rubber feet. Also ideal for screen and vehicle roof access.